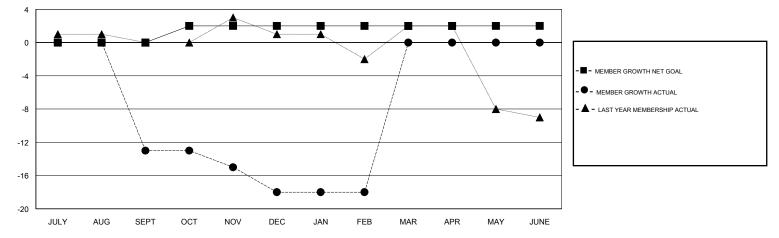

## LOCATION RUSSIAN FEDERATION

GMT CA

|               | Club          | S           |               | Members<br>RESULTS FOR 2017-2018 |                           |                         |                                                    |
|---------------|---------------|-------------|---------------|----------------------------------|---------------------------|-------------------------|----------------------------------------------------|
|               | RESULTS FOR   | R 2017-2018 |               |                                  |                           |                         |                                                    |
| QUARTER       | NEW CLUB GOAL | NEW CLUBS   | DROPPED CLUBS | QUARTER                          | MEMBER GROWTH NET<br>GOAL | MEMBER GROWTH<br>ACTUAL | DROPPED<br>MEMBERS ACTUAL<br>(including transfers) |
| JULY/AUG/SEPT | 0             | 0           | 0             | JULY/AUG/SEPT                    | 0                         | 3                       | 15                                                 |
| OCT/NOV/DEC   | 0             | 0           | 1             | OCT/NOV/DEC                      | 2                         | 0                       | 5                                                  |
| JAN/FEB/MAR   | 0             | 0           | 0             | JAN/FEB/MAR                      | 0                         | 1                       | 1                                                  |
| APR/MAY/JUNE  | 0             | 0           | 0             | APR/MAY/JUNE                     | 0                         | 0                       | 0                                                  |